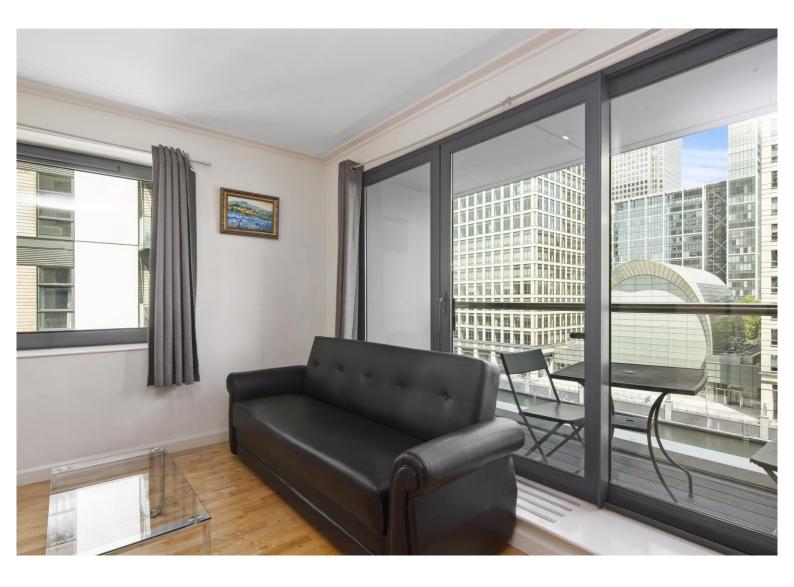

#### Reception/Diner

Wood flooring throughout, double glazed windows to side and front aspects, double glazed doors to balcony dock side.

#### **Balconv**

Decked area with table and chairs overlooking the dock.

Address:

Flat 56, Discovery Dock Apartments