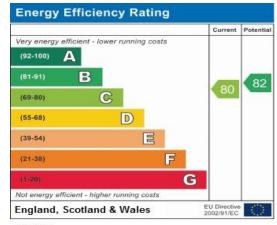

" x 8' 3" (3.22m x 2.51m)

Carpeted throughout, wardrobes, double glazed window to side aspect with dock views, spotlights.

#### **Bathroom** 8' 3" x 8' 1" (2.51m x 2.46m)

Tiled floor throughout, partly tiled walls, low level WC, wash basin with mixer tap, bath with overhead shower, storage cupboards, spotlights.

#### Reception/Diner

Wood flooring throughout, double glazed windows to side and front aspects, double glazed doors to balcony dock side.

# Kitchen 7' 11" x 7' 11" (2.41m x 2.41m)

Tiled floor, fully fitted units both wall mounted and base, integrated Curry's fridge/freezer, Siemens induction hob, Siemens double oven, integrated Electrolux slimline dishwasher, Hotpoint washer/dryer, spotlights.

#### **Balconv**

Decked area with table and chairs overlooking the dock.









Address:

Flat 56, Discovery Dock Apartments

# Sixth Floor

Approx. 87.7 sq. metres (944.5 sq. feet)



Total area: approx. 87.7 sq. metres (944.5 sq. feet)