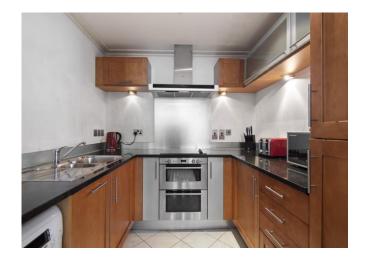

# Kitchen 7' 11" x 7' 11" (2.41m x 2.41m)

Tiled floor, fully fitted units both wall mounted and base, integrated Curry's fridge/freezer, Siemens induction hob, Siemens double oven, integrated Electrolux slimline dishwasher, Hotpoint washer/dryer, spotlights.