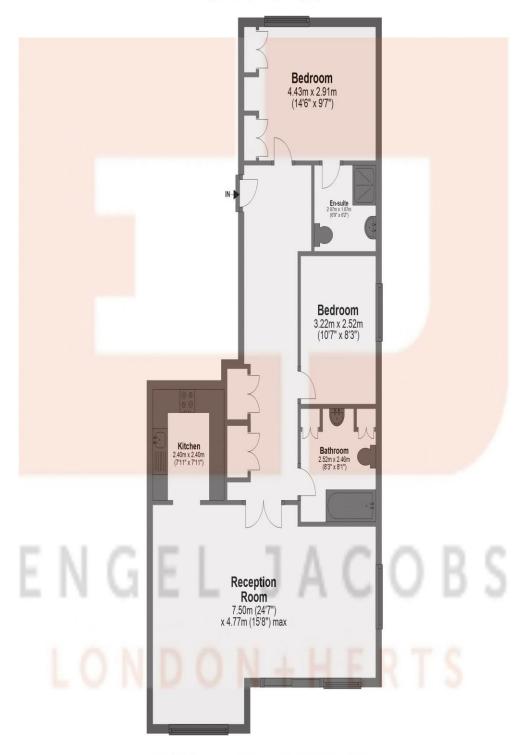

#### **Entrance Hall**

Wood flooring throughout, video entry phone, spotlights, storage cupboard.

#### **Bedroom 1** 14' 6" x 9' 7" (4.42m x 2.92m)

Carpeted throughout, fully fitted wardrobes, dressing table, spotlights, double glazed window to rear aspect.

## **En-suite** 6' 9" x 6' 2" (2.06m x 1.88m)

Tiled floor throughout, partly tiled walls, low level WC, wash basin with mixer tap, shower cubicle, heated towel rail.

## **Bedroom 2** 10' 7" x 8' 3" (3.22m x 2.51m)

Carpeted throughout, wardrobes, double glazed window to side aspect with dock views, spotlights.

#### **Bathroom** 8' 3" x 8' 1" (2.51m x 2.46m)

Tiled floor throughout, partly tiled walls, low level WC, wash basin with mixer tap, bath with overhead shower, storage cupboards, spotlights.

#### Reception/Diner

Wood flooring throughout, double glazed windows to side and front aspects, double glazed doors to balcony dock side.

# Kitchen 7' 11" x 7' 11" (2.41m x 2.41m)

Tiled floor, fully fitted units both wall mounted and base, integrated Curry's fridge/freezer, Siemens induction hob, Siemens double oven, integrated Electrolux slimline dishwasher, Hotpoint washer/dryer, spotlights.

#### **Balconv**

Decked area with table and chairs overlooking the dock.

Address:

Flat 56, Discovery Dock Apartments

# Sixth Floor

Approx. 87.7 sq. metres (944.5 sq. feet)

Total area: approx. 87.7 sq. metres (944.5 sq. feet)