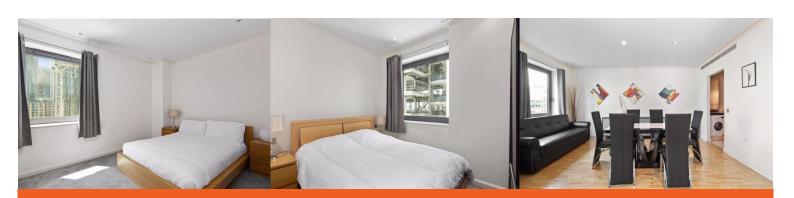

#### **Bedroom 1** 14' 6" x 9' 7" (4.42m x 2.92m)

Carpeted throughout, fully fitted wardrobes, dressing table, spotlights, double glazed window to rear aspect.

## **Bedroom 2** 10' 7" x 8' 3" (3.22m x 2.51m)

Carpeted throughout, wardrobes, double glazed window to side aspect with dock views, spotlights.

#### Reception/Diner

Wood flooring throughout, double glazed windows to side and front aspects, double glazed doors to balcony dock side.