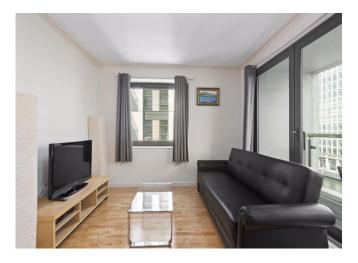

#### Reception/Diner

Wood flooring throughout, double glazed windows to side and front aspects, double glazed doors to balcony dock side.